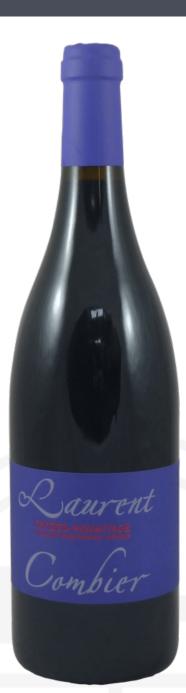

## Crozes-Hermitage 'Cuvée L' 2019, Domaine Combier

Price Code £20.49 CROZ480

If you love pure, unadulterated, concentrated Syrah, look no further. The modern winery, built in 1990 is situated on the busy N7 between Tain l'Hermitage and Pont de l'Isère. It is here that Laurent Combier, a very practical, open minded winemaker produces his lush exuberant and rich style of wine. Farmed organically, his 13 hectares of vineyards are situated on the "Les Chassis" plateau.

## Tasting Notes:

The first wine in the Combier range and what a wonderful wine! 70% of the blend is aged in concrete tanks with the remaining 30% in seasoned demi-muids, delivering a succulent fruit driven wine full of blackcurrant fruits and a little spice.

FAMILY WINE MERCHANTS SINCE 1906

| Specification     |                                                                                                                                                                                                                         |
|-------------------|-------------------------------------------------------------------------------------------------------------------------------------------------------------------------------------------------------------------------|
| ABV               | 14%                                                                                                                                                                                                                     |
| Size              | 75cl                                                                                                                                                                                                                    |
| Drinking Window   | Drink now                                                                                                                                                                                                               |
| Country           | France                                                                                                                                                                                                                  |
| Region            | Rhône Valley                                                                                                                                                                                                            |
| Area              | Crozes Hermitage                                                                                                                                                                                                        |
| Туре              | Red Wine                                                                                                                                                                                                                |
| Grape Mix         | 100% Syrah                                                                                                                                                                                                              |
| Genres            | Organic                                                                                                                                                                                                                 |
| Vintage           | 2019                                                                                                                                                                                                                    |
| Body              | Soft, fruity and smooth                                                                                                                                                                                                 |
| Producer          | Domaine Combier                                                                                                                                                                                                         |
| Producer Overview | The Combier family first moved from Ardèche to the Rhône in 1936, when Camille<br>Combier bought three hectares of vines in the Crozes-Hermitage appellation, and<br>sold his wine to the Tain l'Hermitage co-operative |
| Closure Type      | Cork                                                                                                                                                                                                                    |
| Food Matches      | Delicious with beef meatballs with a tomato ragu.                                                                                                                                                                       |