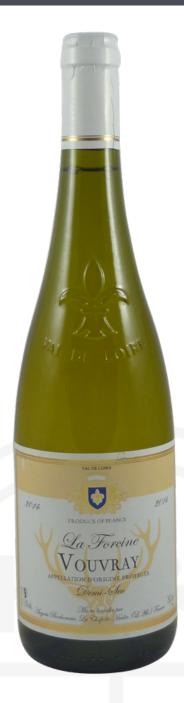

## Vouvray La Forcine, Domaine Auguste Bonhomme

Price Code £13.49 VOUV040

La Forcine is a demi-sec wine from Vouvray, made from Chenin Blanc. It shows typical Chenin Blanc characteristics - lots of ripe apple flavour, a smooth, rich texture and a zesty, citrus finish.

## Tasting Notes:

Aromas of apple and citrus fruits. Lots of ripe apple flavour with a bright, floral, open-knit finish with citrus notes.

FAMILY WINE MERCHANTS SINCE 1906

| Specification     |                                                                                                                                |
|-------------------|--------------------------------------------------------------------------------------------------------------------------------|
| ABV               | 12%                                                                                                                            |
| Size              | 75cl                                                                                                                           |
| Drinking Window   | Drink now                                                                                                                      |
| Country           | France                                                                                                                         |
| Region            | Loire Valley                                                                                                                   |
| Туре              | White Wine                                                                                                                     |
| Grapes            | Chenin Blanc                                                                                                                   |
| Genres            | Vegan, Vegetarian                                                                                                              |
| Vintage           | 2023                                                                                                                           |
| Style             | Medium                                                                                                                         |
| Body              | Soft, fruity and aromatic                                                                                                      |
| Producer          | Domaine Auguste Bonhomme                                                                                                       |
| Producer Overview | Auguste Bonhomme's estate is based on the Atlantic side of France's Loire Valley and has been family run for five generations. |
| Closure Type      | Cork                                                                                                                           |
| Food Matches      | Try with a simple roast chicken.                                                                                               |