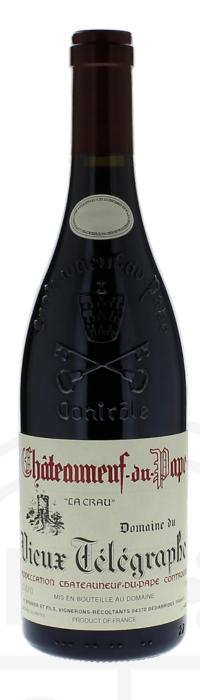

## Châteauneuf-du-Pape 'La Crau' 2016, Domaine du Vieux Télégraphe

 Price
 £89.99

 Code
 VTEL275

The family run Brunier estate encompasses around 70 Ha across the windswept, arid and desolate Le Crau plateau and their wines are arguably the top wines from the whole appellation.

## **Tasting Notes:**

Rich, dark and dense with smoky red berry fruit, notes of coffee, minerals and sweet oak. This is a big chewy wine wiht great ageing potential.

FAMILY WINE MERCHANTS SINCE 1906

| Specification     |                                                                                                                                                                                                                                                                                                                                                                                  |
|-------------------|----------------------------------------------------------------------------------------------------------------------------------------------------------------------------------------------------------------------------------------------------------------------------------------------------------------------------------------------------------------------------------|
| Vinification      | The vines average 60 years of age and the vineyard is the hottest in Châteauneuf-du-Pape. The grapes are handpicked, sorted and partially destemmed and then fermented in stainless steel tanks for between 25 - 35 days. After 9 months in concrete tanks, the wine is then aged for 10 months in large oak foudres. This is then bottled, without filtration, after 20 months. |
| ABV               | 13%                                                                                                                                                                                                                                                                                                                                                                              |
| Size              | 75cl                                                                                                                                                                                                                                                                                                                                                                             |
| Drinking Window   | Drink now through to 2039                                                                                                                                                                                                                                                                                                                                                        |
| Country           | France                                                                                                                                                                                                                                                                                                                                                                           |
| Region            | Rhône Valley                                                                                                                                                                                                                                                                                                                                                                     |
| Area              | Châteauneuf-du-Pape                                                                                                                                                                                                                                                                                                                                                              |
| Туре              | Red Wine                                                                                                                                                                                                                                                                                                                                                                         |
| Grape Mix         | 65% Grenache Noir, 15% Syrah, 15% Mourvèdre, 5% Cinsault, Clairette                                                                                                                                                                                                                                                                                                              |
| Genres            | Fine Wine                                                                                                                                                                                                                                                                                                                                                                        |
| Vintage           | 2016                                                                                                                                                                                                                                                                                                                                                                             |
| Body              | Hearty, rustic and full flavoured                                                                                                                                                                                                                                                                                                                                                |
| Producer          | Domaine du Vieux Télégraphe                                                                                                                                                                                                                                                                                                                                                      |
| Producer Overview | Vieux Télégraphe is one of the most renowned estates of the Southern Rhône.                                                                                                                                                                                                                                                                                                      |
| Closure Type      | Cork                                                                                                                                                                                                                                                                                                                                                                             |
| Food Matches      | Enjoy with the finest cuts of red meats, lamb and even goat. Good cheese and the smellier the better!                                                                                                                                                                                                                                                                            |