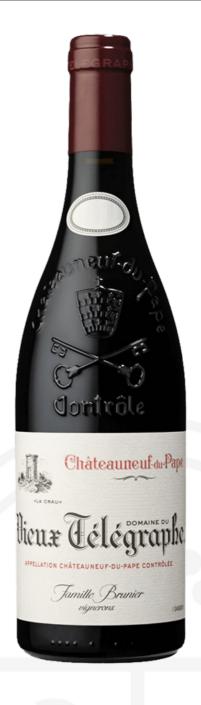

## Vieux Télégraphe Rouge 2023, Châteauneuf-du-Pape, Domaine du Vieux Télégraphe (6x75cl)

 Price
 £295.00

 Code
 VTEL330

After the devastating hailstorm of late August 2022 that struck the famed Plateau of La Crau, which meant there was no 2022 vintage, we are delighted to see its return with the 2023 vintage.

## **Tasting Notes:**

The nose is intense and inviting with masses of ripe blackberries, red cherries and wild herbs, complemented by a touch of garrigue and delicate spices. On the palate, the wine is rich and concentrated yet refined, with black fruits, liquorice and a striking minerality that imparts both freshness and precision. The finish is long and structured, with lingering notes of salinity, promising excellent aging potential. A true reflection of the plateau's character, this vintage showcase intensity, balance, and finesse.

FAMILY WINE MERCHANTS SINCE 1906

| Specification     |                                                                                                                                                                                                              |
|-------------------|--------------------------------------------------------------------------------------------------------------------------------------------------------------------------------------------------------------|
| Vinification      | The grand vin is produced from 70-year-old vines, with grapes undergoing meticulous sorting—twice in the vineyard and a third time in the winery. The wine is then aged for 22 months in French oak foudres. |
| Size              | 75cl                                                                                                                                                                                                         |
| Country           | France                                                                                                                                                                                                       |
| Region            | Rhône Valley                                                                                                                                                                                                 |
| Area              | Châteauneuf-du-Pape                                                                                                                                                                                          |
| Туре              | Red Wine                                                                                                                                                                                                     |
| Grape Mix         | 70% Grenache Noir, 15% Mouvèdre, 15% Syrah                                                                                                                                                                   |
| Genres            | En Primeur, Fine Wine                                                                                                                                                                                        |
| Vintage           | 2023                                                                                                                                                                                                         |
| Body              | Hearty, rustic and full flavoured                                                                                                                                                                            |
| Producer          | Domaine du Vieux Télégraphe                                                                                                                                                                                  |
| Producer Overview | Vieux Télégraphe is one of the most renowned estates of the Southern Rhône.                                                                                                                                  |
| Closure Type      | Cork                                                                                                                                                                                                         |
| Food Matches      | The perfect partner to a tender beef fillet.                                                                                                                                                                 |