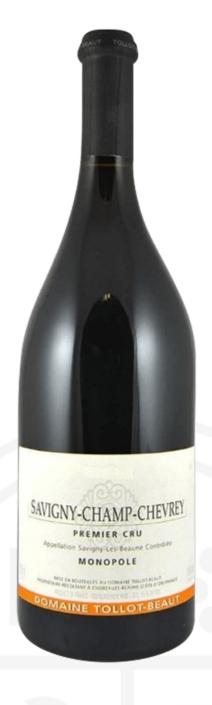

## Savigny Champ Chevrey 2017, Domaine Tollot-Beaut

 Price
 £49.99

 Code
 SAVI275

This is a monopole of the Domaine Tollot-Beaut estate and produces the most structured wine of the two Savigny-lès-Beaune premier cru appellations. It is situated just below the Les Lavières vineyard and benefits from a sunnier exposure.

## **Tasting Notes:**

The bouquet is ripe with red and black cherry, liquorice and espresso. The palate is ripe with a fine underbelly of cassis, relatively low acidity and a structure that is sturdy with plenty of grip.