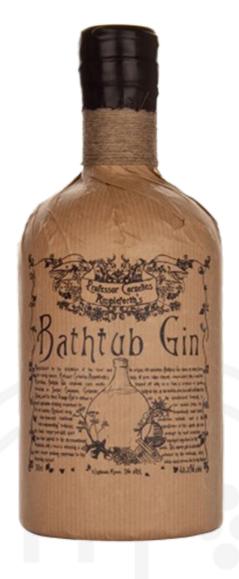

## Ableforth's Bathtub Gin

 Price
 £35.49

 Code
 BATH001

An extraordinary award-winning gin, produced by the enigmatic Professor Cornelius Ampleforth. This gin is made in ultra-small batches, and the length of the compounding period is controlled entirely by periodic sampling. The result is an extraordinary gin, lightly tinted by the botanicals, and with a flavour which is both bold, and perfumed at the same time.