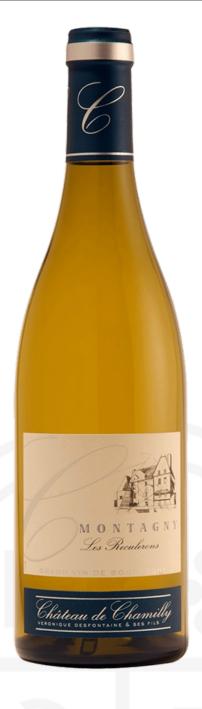

## Montagny 'Les Reculerons' 2020, Château de Chamilly,

 Price
 £24.99

 Code
 MONT445

This is a super, and also very impressive property run by Arnaud Desfontaine and his brother Xavier. The vineyards are perfectly positioned on a grey clay with rock subsoil and a south eastern exposure, producing perfect Chardonnay grapes.

## Tasting Notes:

Wow – upfront, exotic and powerfully fruity nose leads to an equally impressive palate – apricot skins, white peach and dessert apple, a lick of vanilla and spice and a welling hint of honey and fresh grape. Long, complex, layered and edgy. Beautifully alive and poised.

FAMILY WINE MERCHANTS SINCE 1906

| Specification     |                                                                                                                                      |
|-------------------|--------------------------------------------------------------------------------------------------------------------------------------|
| Vinification      | Fermented in stainless steel, there is no oak aging at all. Wow                                                                      |
| ABV               | 13%                                                                                                                                  |
| Size              | 75cl                                                                                                                                 |
| Drinking Window   | Drink now                                                                                                                            |
| Country           | France                                                                                                                               |
| Region            | Burgundy                                                                                                                             |
| Area              | Côte Chalonnaise                                                                                                                     |
| Sub Area          | Montagny                                                                                                                             |
| Туре              | White Wine                                                                                                                           |
| Grape Mix         | 100% Chardonnay                                                                                                                      |
| Vintage           | 2020                                                                                                                                 |
| Style             | Dry                                                                                                                                  |
| Body              | Rich, round and full flavoured                                                                                                       |
| Producer          | Château de Chamilly                                                                                                                  |
| Producer Overview | Château de Chamilly stands in the heart of a green valley situated to the north of the Côte Chalonnaise, 20 minutes south of Beaune. |
| Closure Type      | Cork                                                                                                                                 |
| Food Matches      | Carpaccio of scallops with truffle olive oil and Balsamic vinegar on a bed of mixed green salads.                                    |