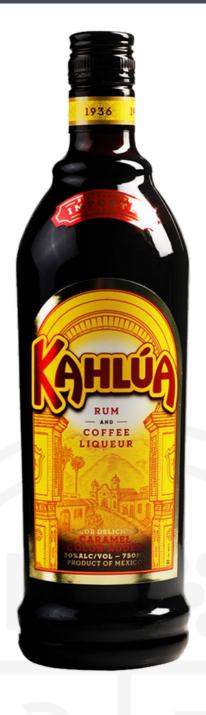

## Kahlua Liqueur

 Price
 £22.49

 Code
 KCLI001

A classic dark rich coffee liqueur, from an original Mexican recipe. Made using premium Arabica coffee beans mixed with vanilla, caramel and sugar cane rum. A deep unmistakeable taste of coffee!

## **Tasting Notes:**

Its deep brown colour is attractive and deep. Kahlúa Original Coffee Liqueur offers enticing scents of bittersweet coffee bean and roasted chestnut and multi-layered flavours of black coffee and sweet butter.