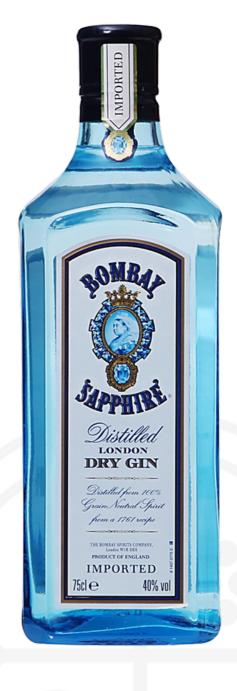

## Bombay Sapphire Gin

 Price
 £24.99

 Code
 BOMB001

The premium quality of Bombay Sapphire gin is the result a recipe which carefully balances ten hand selected botanicals from around the world. The name Sapphire is a reference to the elusive quality of the spirit as well as the striking colour of the bottle itself.