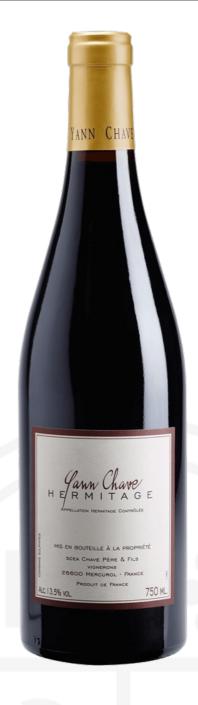

## Hermitage 2021, Domaine Yann Chave

 Price
 £132.00

 Code
 HERM210

Yann Chave owns 1.15 hectares on the hill of Hermitage in two lieux-dits (Beaume and Peleat), both south-west facing in the central part of the appellation. This wine is aged in 100% new, 650 litre demi-muids principally from Taransaud. Destemmed 100%, this is a complex and imposing wine.

FAMILY WINE MERCHANTS SINCE 1906

| Specification     |                                                                                                                                                                                                                                                                                                                                                                                                                                                                                                                                                                                        |
|-------------------|----------------------------------------------------------------------------------------------------------------------------------------------------------------------------------------------------------------------------------------------------------------------------------------------------------------------------------------------------------------------------------------------------------------------------------------------------------------------------------------------------------------------------------------------------------------------------------------|
| Vinification      | Vinified in stainless steel vats, followed by 17 months oak ageing in 650lt demimuids                                                                                                                                                                                                                                                                                                                                                                                                                                                                                                  |
| ABV               | 13%                                                                                                                                                                                                                                                                                                                                                                                                                                                                                                                                                                                    |
| Size              | 75cl                                                                                                                                                                                                                                                                                                                                                                                                                                                                                                                                                                                   |
| Drinking Window   | Drink 2027+                                                                                                                                                                                                                                                                                                                                                                                                                                                                                                                                                                            |
| Country           | France                                                                                                                                                                                                                                                                                                                                                                                                                                                                                                                                                                                 |
| Region            | Rhône Valley                                                                                                                                                                                                                                                                                                                                                                                                                                                                                                                                                                           |
| Area              | Hemitage                                                                                                                                                                                                                                                                                                                                                                                                                                                                                                                                                                               |
| Туре              | Red Wine                                                                                                                                                                                                                                                                                                                                                                                                                                                                                                                                                                               |
| Grapes            | Syrah                                                                                                                                                                                                                                                                                                                                                                                                                                                                                                                                                                                  |
| Genres            | Biodynamic, Fine Wine, Organic                                                                                                                                                                                                                                                                                                                                                                                                                                                                                                                                                         |
| Vintage           | 2021                                                                                                                                                                                                                                                                                                                                                                                                                                                                                                                                                                                   |
| Body              | Soft, fruity and smooth                                                                                                                                                                                                                                                                                                                                                                                                                                                                                                                                                                |
| Producer          | Domaine Yann Chave                                                                                                                                                                                                                                                                                                                                                                                                                                                                                                                                                                     |
| Producer Overview | Yann Chave joined his father Bernard at the family winery in 1996 and quickly set about expanding and improving the estate. Today, the domaine extends over 20 hectares, including 1.15 hectares on the hill of Hermitage itself, and is certified organic in its entirety. Vinification is meticulous. The fruit is 100% destemmed and then fermented and macerated for 20-25 days in stainless steel vats, followed by ageing for 9-12 months in either stainless steel or 650 litre oak casks. Yann produces superb, rich, characterful wines, amongst the very best of the region. |
| Closure Type      | Cork                                                                                                                                                                                                                                                                                                                                                                                                                                                                                                                                                                                   |
| Food Matches      | Try with duck breast with lavender beetroot and sweet potato!                                                                                                                                                                                                                                                                                                                                                                                                                                                                                                                          |