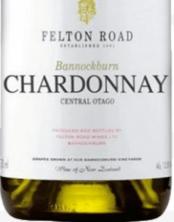

## Felton Road Bannockburn Chardonnay 2022

Price Code £39.99 FELT530

Very Burgundian in style with good mineral quality and great ageing potential. The new oak influence is very subtle and contributes most obviously to the structure and complexity of this wine without masking the fruit. Organic, biodynamic, Felton Road estate is a slave to meticulous winemaking and the quality of the wines has established it as the country's most prestigious estate.

FAMILY WINE MERCHANTS SINCE 1906

| Specification     |                                                                                                                                          |
|-------------------|------------------------------------------------------------------------------------------------------------------------------------------|
| ABV               | 13.5%                                                                                                                                    |
| Size              | 75cl                                                                                                                                     |
| Drinking Window   | Drink now through to 2032                                                                                                                |
| Country           | New Zealand                                                                                                                              |
| Region            | Central Otago                                                                                                                            |
| Area              | Bannockburn                                                                                                                              |
| Туре              | White Wine                                                                                                                               |
| Grapes            | Chardonnay                                                                                                                               |
| Genres            | Biodynamic, Fine Wine, Organic, Vegan, Vegetarian                                                                                        |
| Vintage           | 2022                                                                                                                                     |
| Style             | Dry                                                                                                                                      |
| Body              | Rich, round and full flavoured                                                                                                           |
| Producer          | Felton Road                                                                                                                              |
| Producer Overview | Beginning with meticulous site selection and vineyard design which started in 1991, Felton Road's story is one of refusal to compromise. |
| Closure Type      | Screw Cap                                                                                                                                |
| Food Matches      | An excellent match with lobster bisque risotto.                                                                                          |