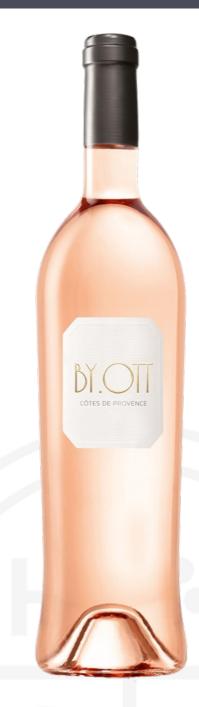

## Domaine Ott By Ott Provence Rosé

Usual Price Discount Price (inc. VAT) Code £25.50 £20.49 OTT005

If you love a great Provence rosé, then this is the one for you!

## Tasting Notes:

Attractively pale salmon pink in appearance with coral tints. A delightfully expressive and seductive nose of white peaches, melon, sweet spices and candied citrus. Distinctly fresh on the palate with further flavours of nectarine, mango and lemon zest. All rounded off beautifully with a resolutely saline and lengthy finish.