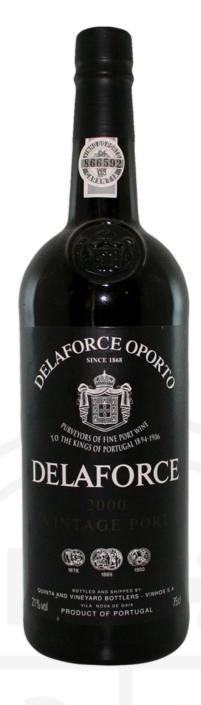

## Delaforce Vintage Port 2000

 Price
 £65.99

 Code
 DELA030

Holders of the royal warrant to supply Port to the Portuguese Royal Family, Delaforce founded in 1834, remains one of the best known Port houses. This outstanding vintage 2000 shows the richness and texture of a great house.

## **Tasting Notes:**

A fabulous year, making heady, rich and textured ports with oodles of sweet jammy fruit, raisons and crushed dates.

FAMILY WINE MERCHANTS SINCE 1906

| Specification     |                                                                                                                       |
|-------------------|-----------------------------------------------------------------------------------------------------------------------|
| ABV               | 21%                                                                                                                   |
| Size              | 75cl                                                                                                                  |
| Drinking Window   | Drink from 2020 to 2035                                                                                               |
| Country           | Portugal                                                                                                              |
| Region            | Douro Valley                                                                                                          |
| Туре              | Fortified Wine                                                                                                        |
| Grape Mix         | Tinta Roriz, Touriga Francêsca, Tinta Barroca, Touriga Nacional                                                       |
| Genres            | Fine Wine                                                                                                             |
| Vintage           | 2000                                                                                                                  |
| Style             | Sweet                                                                                                                 |
| Body              | Rich and full flavoured                                                                                               |
| Producer          | Delaforce                                                                                                             |
| Producer Overview | The Delaforces are an old family of Huguenot origin which can trace its history back over 700 years.                  |
| Closure Type      | Cork                                                                                                                  |
| Food Matches      | Enjoy this wine with nuts, apples and really good cheese. Perhaps a treacle tart for those of you with a sweet tooth! |