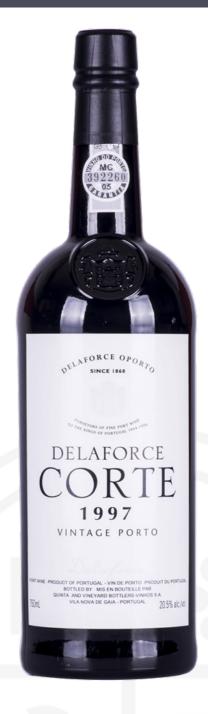

## Delaforce Quinta Da Corte 1997

 Price
 £57.49

 Code
 DELA025

Holders of the royal warrant to supply Port to the Portuguese Royal Family, Delaforce founded in 1834, remains one of the best known Port houses.

## Tasting Notes:

A rich, warming and generous Port - with soft edges and smooth supple tannins. Long and luxurious in the mouth.

FAMILY WINE MERCHANTS SINCE 1906

| Specification     |                                                                                                                       |
|-------------------|-----------------------------------------------------------------------------------------------------------------------|
| ABV               | 20%                                                                                                                   |
| Size              | 75cl                                                                                                                  |
| Drinking Window   | Drink now through to 2030                                                                                             |
| Country           | Portugal                                                                                                              |
| Region            | Douro Valley                                                                                                          |
| Туре              | Fortified Wine                                                                                                        |
| Grape Mix         | Tinta Roriz, Touriga Francêsca, Tinta Barroca, Touriga Nacional                                                       |
| Genres            | Fine Wine                                                                                                             |
| Vintage           | 1997                                                                                                                  |
| Style             | Sweet                                                                                                                 |
| Body              | Rich and full flavoured                                                                                               |
| Producer          | Delaforce                                                                                                             |
| Producer Overview | The Delaforces are an old family of Huguenot origin which can trace its history back over 700 years.                  |
| Closure Type      | Cork                                                                                                                  |
| Food Matches      | Enjoy this wine with nuts, apples and really good cheese. Perhaps a treacle tart for those of you with a sweet tooth! |