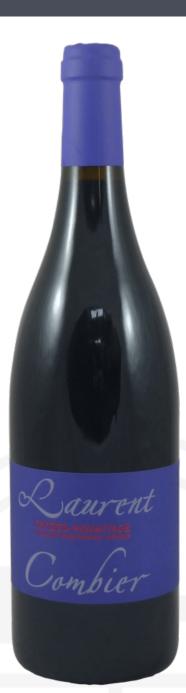

## Crozes-Hermitage 'Cuvée L' 2019, Domaine Combier

Price Code £21.99 CROZ480

If you love pure, unadulterated, concentrated Syrah, look no further. The modern winery, built in 1990 is situated on the busy N7 between Tain l'Hermitage and Pont de l'Isère. It is here that Laurent Combier, a very practical, open minded winemaker produces his lush exuberant and rich style of wine. Farmed organically, his 13 hectares of vineyards are situated on the "Les Chassis" plateau.

## Tasting Notes:

The first wine in the Combier range and what a wonderful wine! 70% of the blend is aged in concrete tanks with the remaining 30% in seasoned demi-muids, delivering a succulent fruit driven wine full of blackcurrant fruits and a little spice.

FAMILY WINE MERCHANTS SINCE 1906

| Specification     |                                                                                                                                                                                                                         |
|-------------------|-------------------------------------------------------------------------------------------------------------------------------------------------------------------------------------------------------------------------|
| ABV               | 14%                                                                                                                                                                                                                     |
| Size              | 75cl                                                                                                                                                                                                                    |
| Drinking Window   | Drink now                                                                                                                                                                                                               |
| Country           | France                                                                                                                                                                                                                  |
| Region            | Rhône Valley                                                                                                                                                                                                            |
| Area              | Crozes Hermitage                                                                                                                                                                                                        |
| Туре              | Red Wine                                                                                                                                                                                                                |
| Grape Mix         | 100% Syrah                                                                                                                                                                                                              |
| Genres            | Organic                                                                                                                                                                                                                 |
| Vintage           | 2019                                                                                                                                                                                                                    |
| Body              | Soft, fruity and smooth                                                                                                                                                                                                 |
| Producer          | Domaine Combier                                                                                                                                                                                                         |
| Producer Overview | The Combier family first moved from Ardèche to the Rhône in 1936, when Camille<br>Combier bought three hectares of vines in the Crozes-Hermitage appellation, and<br>sold his wine to the Tain l'Hermitage co-operative |
| Closure Type      | Cork                                                                                                                                                                                                                    |
| Food Matches      | Delicious with beef meatballs with a tomato ragu.                                                                                                                                                                       |