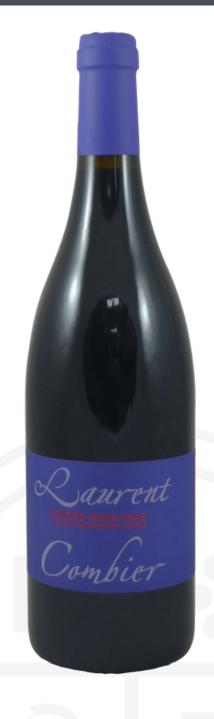

## Crozes-Hermitage 'Cuvée L' 2019, Domaine Combier

 Price
 £21.99

 Code
 CROZ480

If you love pure, unadulterated, concentrated Syrah, look no further. The modern winery, built in 1990 is situated on the busy N7 between Tain l'Hermitage and Pont de l'Isère. It is here that Laurent Combier, a very practical, open minded winemaker produces his lush exuberant and rich style of wine. Farmed organically, his 13 hectares of vineyards are situated on the "Les Chassis" plateau.

## **Tasting Notes:**

The first wine in the Combier range and what a wonderful wine! 70% of the blend is aged in concrete tanks with the remaining 30% in seasoned demi-muids, delivering a succulent fruit driven wine full of blackcurrant fruits and a little spice.