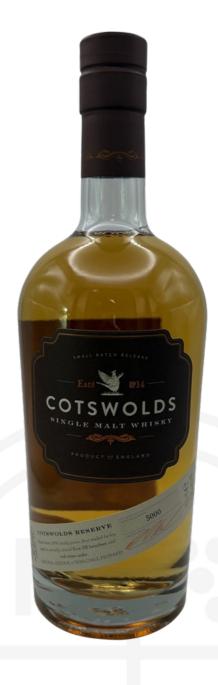

## Cotswolds Reserve Single Malt Whisky

 Price
 £65.49

 Code
 COTS020

Cotswolds Reserve Single Malt Whisky is hand crafted in small batches using 100% locally grown, floor malted Cotswold barley. As part of the Classics Collection, this expression showcases the influence of first-fill ex-Bourbon barrels.

## Tasting Notes:

Notes of vanilla, honey, butterscotch and a hint of coconut, resulting in a truly well-balanced dram.

FAMILY WINE MERCHANTS SINCE 1906

| Specification |           |
|---------------|-----------|
| Туре          | Whiskies  |
| ABV           | 50%       |
| Size          | 70cl      |
| Region        | Cotswolds |
| Country       | England   |