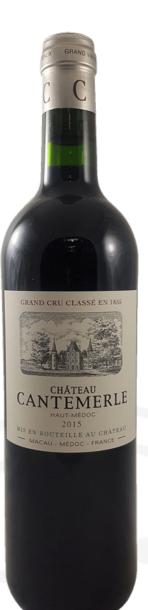

## Château Cantemerle 2015 5ème Cru Classé Haut-Médoc

| Price |  |
|-------|--|
| Code  |  |

£41.00 CANT080

A super structured claret showing depth and breeding.

## Tasting Notes:

Big, rich and ripe, complex layers of intense black currant fuits, balanced by a lovely bracing acidity and a sweet, almost toffeelike oak character. There is elegance in bundles here, but also shows the recent Cantemerle form of making richer, deeper, more powerful and age-worthy wines.

FAMILY WINE MERCHANTS SINCE 1906

| Specification     |                                                                                                                              |
|-------------------|------------------------------------------------------------------------------------------------------------------------------|
| Vinification      | 12 months in barrel – 40% new, 40% 1 year and 20% 2 year followed by a further 4 months in vat.                              |
| ABV               | 13%                                                                                                                          |
| Size              | 75cl                                                                                                                         |
| Drinking Window   | Drink now through to 2032                                                                                                    |
| Country           | France                                                                                                                       |
| Region            | Haut-Médoc                                                                                                                   |
| Туре              | Red Wine                                                                                                                     |
| Grape Mix         | 59% Cabernet Sauvignon, 27% Merlot, 8% Cabernet Franc, 6% Petit Verdot                                                       |
| Genres            | Vegetarian                                                                                                                   |
| Vintage           | 2015                                                                                                                         |
| Body              | Rich, bold and robust                                                                                                        |
| Producer          | Château Cantemerle                                                                                                           |
| Producer Overview | Château Cantemerle is a winery in the Haut-Médoc appellation of the Bordeaux wine region of France, in the commune of Macau. |
| Closure Type      | Cork                                                                                                                         |
| Food Matches      | Great paired with duck breast with bacon, cabbage and balsamic dressing.                                                     |
| Press Comments    | 12 months in barrel – 40% new, 40% 1 year and 20% 2 year followed by a further 4 months in vat.                              |