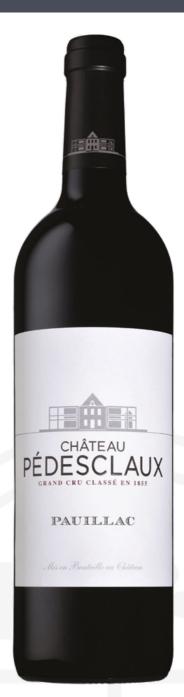

## Château Pedesclaux 2016, 5ème Cru Pauillac

Price Code £67.50 PEDE015

Since Jacki Lorenzetti bought this château in 2009, a massive investment in both vineyard and winery has transformed this property and it is now one to watch closely. Another superb Pauillac from 2016.

## Tasting Notes:

Impressive, rich, deep claret – seems quite open and lush at first, layers of creamy sweet blackcurrant, blackberry and cherry yet this wine has an incredible lightness of touch, almost delicate and yet it is a BIG wine – very satisfying and leaves one yearning for more.

FAMILY WINE MERCHANTS SINCE 1906

| Specification     |                                                                                                                                                                                                                                                                          |
|-------------------|--------------------------------------------------------------------------------------------------------------------------------------------------------------------------------------------------------------------------------------------------------------------------|
| Vinification      | Aged in 45% new oak                                                                                                                                                                                                                                                      |
| ABV               | 13%                                                                                                                                                                                                                                                                      |
| Size              | 75cl                                                                                                                                                                                                                                                                     |
| Drinking Window   | Drink from 2024 through to 2036                                                                                                                                                                                                                                          |
| Country           | France                                                                                                                                                                                                                                                                   |
| Region            | Bordeaux                                                                                                                                                                                                                                                                 |
| Area              | Pauillac                                                                                                                                                                                                                                                                 |
| Туре              | Red Wine                                                                                                                                                                                                                                                                 |
| Grape Mix         | 48% Cabernet Sauvignon, 45% Merlot, , 4% Petit Verdot, 3% Cabernet Franc                                                                                                                                                                                                 |
| Genres            | Fine Wine                                                                                                                                                                                                                                                                |
| Vintage           | 2016                                                                                                                                                                                                                                                                     |
| Body              | Rich, bold and robust                                                                                                                                                                                                                                                    |
| Producer          | Château Pedesclaux                                                                                                                                                                                                                                                       |
| Producer Overview | Purchased by Jacky Lorenzetti in 2009, a transformation at this Château has taken place bordering on a revolution. 12ha ov vineyards on the Milon plateau were added to the estate and a new winery to compete witht he very best installed. This is a Château to watch. |
| Closure Type      | Cork                                                                                                                                                                                                                                                                     |
| Food Matches      | Enjoy with pan fried steak with onions, mustard and mushroom sauce.                                                                                                                                                                                                      |