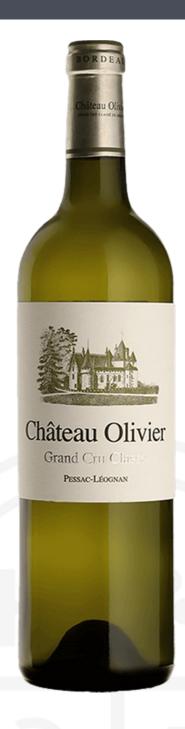

## Château Olivier Blanc 2022 Grand Cru Classé, Pessac Leognan

 Price
 £45.00

 Code
 OLIV085

Classified for both red and white wines, Château Olivier is surrounded by forest that not only influences the property's microclimate, but which has given it 8 hectares of prime vineyard, already in the Pessac-Léognan AOC.

## Tasting Notes:

A classic bouquet of ripe peach and wet wool, the mouthfeel is rich and luxurious and is filled with peach fruit and super ripe pear notes, with a delicious acidity providing a tropical explosion on the finish.