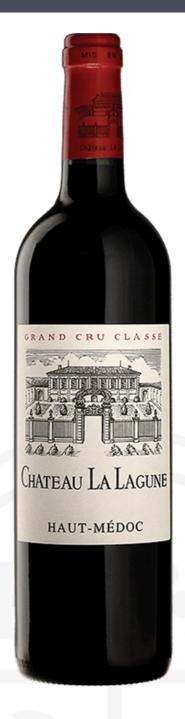

## Château La Lagune 2016, 3ème Cru, Haut-Médoc

 Price
 £71.50

 Code
 LAGU105

Situated just below the village of Margaux and next to Château Cantemerle, this has long been a very popular château. Lovers of Lagune will be delighted with this wine.

## **Tasting Notes:**

A very exotic, rich, ripe and overt wine that has immediate appeal, with sumptuous cassis flavours very evident. The tannins are soft and support well. Always tremendously popular, lovers of this château will be delighted.

FAMILY WINE MERCHANTS SINCE 1906

| Specification     |                                                                                                                                                                                                                                                                                    |
|-------------------|------------------------------------------------------------------------------------------------------------------------------------------------------------------------------------------------------------------------------------------------------------------------------------|
| Vinification      | Aged in 50% new oak this is a big, rich wine.                                                                                                                                                                                                                                      |
| ABV               | 13.5%                                                                                                                                                                                                                                                                              |
| Size              | 75cl                                                                                                                                                                                                                                                                               |
| Drinking Window   | Drink from 2026 through to 2040                                                                                                                                                                                                                                                    |
| Country           | France                                                                                                                                                                                                                                                                             |
| Region            | Bordeaux                                                                                                                                                                                                                                                                           |
| Area              | Haut-Médoc                                                                                                                                                                                                                                                                         |
| Туре              | Red Wine                                                                                                                                                                                                                                                                           |
| Grape Mix         | 60% Cabernet Sauvignon, 35% Merlot, 5% Petit Verdot                                                                                                                                                                                                                                |
| Genres            | Fine Wine                                                                                                                                                                                                                                                                          |
| Vintage           | 2016                                                                                                                                                                                                                                                                               |
| Body              | Rich, bold and robust                                                                                                                                                                                                                                                              |
| Producer          | Château Lagune                                                                                                                                                                                                                                                                     |
| Producer Overview | Situated just below the village of Margaux and next to Château Cantemerle, this has long been a very popular château. Since 2000 La Lagune has been in the hands of the talented Jean-Jacques Frey who is producing excellent wines year after year. A stunning wine this vintage. |
| Closure Type      | Cork                                                                                                                                                                                                                                                                               |
| Food Matches      | Perfect with a classic beef bourguignon.                                                                                                                                                                                                                                           |