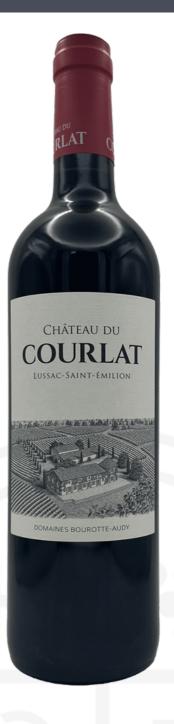

## Château du Courlat 2022, Lussac St Emilion

 Price
 £18.49

 Code
 COUR175

A super satellite St Emilion property producing outstanding every day drinking claret. No new oak, just clean, ripe fruit.

## **Tasting Notes:**

Dark violet in colour, this is a super ripe Merlot dominant wine, deep in powerful black fruits and liqourice intensity. Absolutely sumptuous, this is a great everyday drinker.

FAMILY WINE MERCHANTS SINCE 1906

| Specification     |                                                                                                                                                                |
|-------------------|----------------------------------------------------------------------------------------------------------------------------------------------------------------|
| Vinification      | Yields of 48hl/ha. Fermented in stainless and cement vats, with manual pumping over. Aged in vats and fine-grained French oak (10% new) barrels for 15 months. |
| ABV               | 14%                                                                                                                                                            |
| Size              | 75cl                                                                                                                                                           |
| Drinking Window   | Drink from 2023 through to 2029                                                                                                                                |
| Country           | France                                                                                                                                                         |
| Region            | Bordeaux                                                                                                                                                       |
| Area              | Lussac St Emilion                                                                                                                                              |
| Туре              | Red Wine                                                                                                                                                       |
| Grape Mix         | 95% Merlot, 5% Cabernet Franc                                                                                                                                  |
| Genres            | Practising Organic, Vegan                                                                                                                                      |
| Vintage           | 2022                                                                                                                                                           |
| Body              | Rich, bold and robust                                                                                                                                          |
| Producer          | Château du Courlat                                                                                                                                             |
| Producer Overview | Château du Courlat is in the satellite appellation of Lussac-Saint-Emilion and has been in the hands of Jean-Baptiste Audy for several decades.                |
| Closure Type      | Cork                                                                                                                                                           |
| Food Matches      | Pair with classic meat dishes, veal, pork, beef, lamb, duck, game, roast chicken, roasted, braised and grilled dishes.                                         |