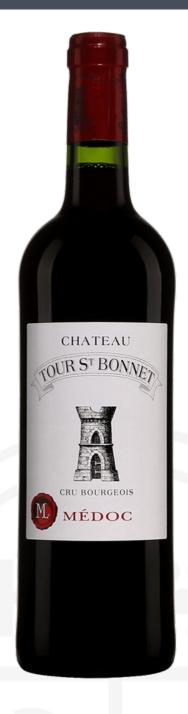

## Château Tour St Bonnet. Medoc 2018

 Price
 £17.99

 Code
 TOUR145

This 40 hectare estate, owned by Jacques Merlet, is situated in the north of the Médoc in the commune of St Christoly. We loved the wines of the Northern Medoc in this vintage and there is real value in this wine – a real puncher!

## Tasting Notes:

Ripe prunes dominate the bouquet and the palate is pure rich black fruit juice, with tuned tannins and a refreshing finish. Great drinking this vintage.

FAMILY WINE MERCHANTS SINCE 1906

| Specification     |                                                                                                                                                                                                                                                                                                                                                                                                                                                                                  |
|-------------------|----------------------------------------------------------------------------------------------------------------------------------------------------------------------------------------------------------------------------------------------------------------------------------------------------------------------------------------------------------------------------------------------------------------------------------------------------------------------------------|
| Vinification      | Produced from 35 year old vines and aged for 18 months in large oak foudres                                                                                                                                                                                                                                                                                                                                                                                                      |
| ABV               | 14.5%                                                                                                                                                                                                                                                                                                                                                                                                                                                                            |
| Size              | 75cl                                                                                                                                                                                                                                                                                                                                                                                                                                                                             |
| Drinking Window   | Drink now through to 2028                                                                                                                                                                                                                                                                                                                                                                                                                                                        |
| Country           | France                                                                                                                                                                                                                                                                                                                                                                                                                                                                           |
| Region            | Bordeaux                                                                                                                                                                                                                                                                                                                                                                                                                                                                         |
| Туре              | Red Wine                                                                                                                                                                                                                                                                                                                                                                                                                                                                         |
| Grape Mix         | 65% Merlot, 30% Cabernet Sauvignon and Franc, 5% Petit Verdot                                                                                                                                                                                                                                                                                                                                                                                                                    |
| Vintage           | 2018                                                                                                                                                                                                                                                                                                                                                                                                                                                                             |
| Body              | Rich, bold and robust                                                                                                                                                                                                                                                                                                                                                                                                                                                            |
| Producer          | Château Tour St Bonnet                                                                                                                                                                                                                                                                                                                                                                                                                                                           |
| Producer Overview | This 40 hectare estate is situated in the north of the Médoc in the commune of St Christoly. Jacques Merlet ages his wine in large oak foudres for 18 months to protect the fruit characteristics of the wine. A much higher percentage of Merlot this vintage which is very evident with ripe plum fruits combining with a dollop of cassis. A chunky wine; well structured with firm tannins, this is will give excellent drinking (and value for money!) in a few years time. |
| Closure Type      | Cork                                                                                                                                                                                                                                                                                                                                                                                                                                                                             |
| Food Matches      | Try with a rustic country terrine, game stew or rabbit stuffed with prunes. Ideal also with lamb or beef kebabs.                                                                                                                                                                                                                                                                                                                                                                 |