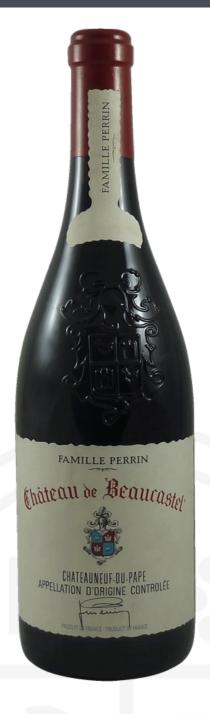

## Château de Beaucastel 2018

 Price
 £90.50

 Code
 BCAS250

Matured in 500hl/ha oak foudres and bottled without filtration, this is one of the iconic domaines of Châteauneuf-du-Pape, one which includes all 13 permitted varietals in its blend. This vintage has slightly less Grenache in the blend than usual (only 10%) given the challenging conditions for Grenache this vintage. An outstanding Mourvèdre dominated wine from the world renowned Château de Beaucastel/Famille Perrin.

## **Tasting Notes:**

The bouquet is very Mourvèdre dominated, blue fruits, crushed violets, charred meats, and a distinct minerality. This estate has produced a brilliant wine that has medium to full body, a layered, deep, concentrated mid-palate, ripe tannins and a beautiful finish.

FAMILY WINE MERCHANTS SINCE 1906

| Specification     |                                                                                                                                                                                      |
|-------------------|--------------------------------------------------------------------------------------------------------------------------------------------------------------------------------------|
| Vinification      | Matured in 500hl/ha oak foudres and bottled without filtration, this is one of the icon domaines of Châteauneuf-du-Pape, one which includes all 13 permitted varietals in its blend. |
| ABV               | 14.5%                                                                                                                                                                                |
| Size              | 75cl                                                                                                                                                                                 |
| Drinking Window   | Drink now through to 2040                                                                                                                                                            |
| Country           | France                                                                                                                                                                               |
| Region            | Rhône Valley                                                                                                                                                                         |
| Area              | Châteauneuf-du-Pape                                                                                                                                                                  |
| Туре              | Red Wine                                                                                                                                                                             |
| Grape Mix         | 30% Mourvèdre, 30% Grenache, 40% other permitted varieties.                                                                                                                          |
| Genres            | Biodynamic, Fine Wine, Organic                                                                                                                                                       |
| Vintage           | 2018                                                                                                                                                                                 |
| Body              | Hearty, rustic and full flavoured                                                                                                                                                    |
| Producer          | Château de Beaucastel                                                                                                                                                                |
| Producer Overview | Beaucastel is situated on the east side of Châteauneuf near Courthézon.                                                                                                              |
| Closure Type      | Cork                                                                                                                                                                                 |
| Food Matches      | Lovely with venison wellington with mashed potato, swede and parsnip.                                                                                                                |