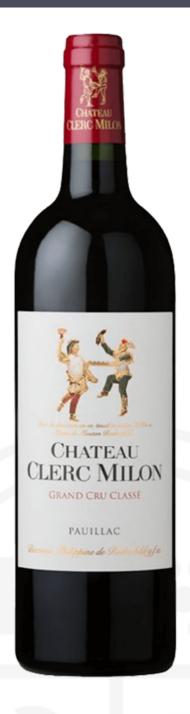

## Château Clerc Milon 2016, 5ème Cru Classé, Pauillac

 Price
 £96.00

 Code
 CLER065

Produced by the Mouton Rothschild stable, this is another classic, high performing Pauillac showing great definition

## **Tasting Notes:**

A classic Pauillac. Rich and fragrant in style, with delicious black fruits that open and swell in the mouth, almost sweetening as the wine opens. Layers of complex spice, minerals, roasted berry, mulled wine notes and vanilla all appear and dissolve. This is a superb Clerc, showing a distinct suave character even at this early stage and hinting at a long life.

FAMILY WINE MERCHANTS SINCE 1906

| Specification     |                                                                                                                                            |
|-------------------|--------------------------------------------------------------------------------------------------------------------------------------------|
| Vinification      | Aged in 60% new oak.                                                                                                                       |
| ABV               | 13.5%                                                                                                                                      |
| Size              | 75cl                                                                                                                                       |
| Drinking Window   | Drink from 2026 through to 2046                                                                                                            |
| Country           | France                                                                                                                                     |
| Region            | Pauillac                                                                                                                                   |
| Туре              | Red Wine                                                                                                                                   |
| Grape Mix         | 55% Cabernet Sauvignon, 29% Merlot, 13% Cabernet Franc, 2% Petit Verdot, 1% Carmenere                                                      |
| Genres            | Fine Wine                                                                                                                                  |
| Vintage           | 2016                                                                                                                                       |
| Body              | Rich, bold and robust                                                                                                                      |
| Producer          | Château Clerc Milon                                                                                                                        |
| Producer Overview | Château Clerc Milon was purchased in 1970 by Baron Philippe de Rothschild who began a complete renovation of the vineyards and the cellars |
| Closure Type      | Cork                                                                                                                                       |
| Food Matches      | Enjoy with pan fried steak with onions, mustard and mushroom sauce.                                                                        |