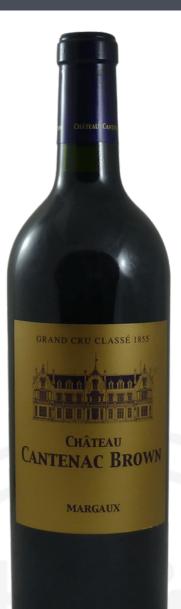

## Château Cantenac Brown 2018, 2ème Grand Cru Classe, Margaux

Price Code £84.50 CANT160

This is a stylish and generous Margaux, with supple black fruits that open out and coat the tongue

## Tasting Notes:

This is a stylish and generous Margaux, with supple black fruits that open out and coat the tongue, supported by the fresher raspberry and red cherry that lifts the whole ensemble. Poised, almost brooding quality gives interest and the feeling of real power. Lush fruits in the mouth, a nice degree of sweetness and a lovely balancing freshness.