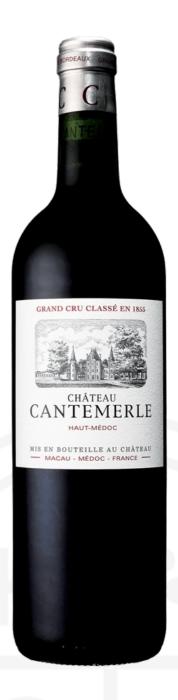

## Château Cantemerle 2022 5ème Cru Classé, Haut-Médoc

 Price
 £42.99

 Code
 CANT245

One of Bordeaux most popular Châteaux that offers some very good value. Cantemerle continually outperforms its status.

## **Tasting Notes:**

Dark purple in colour with notes of violet on the bouquet. Intense black fruits, blackberry, blackcurrant are balanced with a delicious blueberry freshness, the tannins are suave and polished and there is a delicious vein of pencil lead that streaks through the structure of the wine. A wine of great equilibrium, this is a proper Claret!

FAMILY WINE MERCHANTS SINCE 1906

| Specification     |                                                                                                                                         |
|-------------------|-----------------------------------------------------------------------------------------------------------------------------------------|
| Vinification      | Yields of 30hl/ha, the wine is aged for 12 months in barrel – 40% new, 40% 1 year and 20% 2 year followed by a further 4 months in vat. |
| ABV               | 13.5%                                                                                                                                   |
| Size              | 75cl                                                                                                                                    |
| Drinking Window   | Drink from 2028 through to 2038                                                                                                         |
| Country           | France                                                                                                                                  |
| Region            | Bordeaux                                                                                                                                |
| Area              | Haut-Médoc                                                                                                                              |
| Туре              | Red Wine                                                                                                                                |
| Grape Mix         | 70% Cabernet Sauvignon, 20% Merlot, 5% Cabernet Franc, 5% Petit Verdot                                                                  |
| Genres            | Fine Wine                                                                                                                               |
| Vintage           | 2022                                                                                                                                    |
| Body              | Rich, bold and robust                                                                                                                   |
| Producer          | Château Cantemerle                                                                                                                      |
| Producer Overview | Château Cantemerle is a winery in the Haut-Médoc appellation of the Bordeaux wine region of France, in the commune of Macau.            |
| Closure Type      | Cork                                                                                                                                    |
| Food Matches      | Great paired with duck breast with bacon, cabbage and balsamic dressing.                                                                |