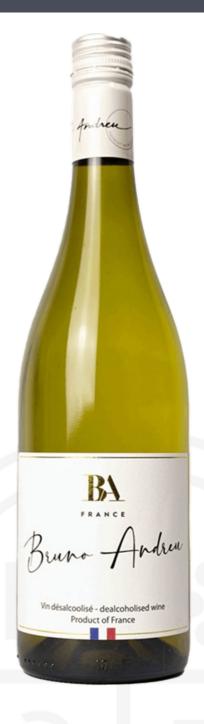

## Bruno Andreu, De-alcoholised Chardonnay Vin de France

 Price
 £8.99

 Code
 BRUN060

An alcohol free wine made with 100% Chardonnay. Soft and aromatic with notes of ripe pear, peach, and jasmine. The palate is smooth and round with lovely fruit intensity and a clean, dry finish.

## **Tasting Notes:**

Soft and aromatic with notes of ripe pear, peach, and jasmine. The palate is smooth and round with lovely fruit intensity and a clean, dry finish.

FAMILY WINE MERCHANTS SINCE 1906

| Specification     |                                                                                                                                                                                                                                                                                                                          |
|-------------------|--------------------------------------------------------------------------------------------------------------------------------------------------------------------------------------------------------------------------------------------------------------------------------------------------------------------------|
| Vinification      | After traditional vinification, Bruno uses double distillation under pressure and the Spinning Cone Column, a precise low-temperature method that preserves the wine's structure and delicate aromas. Aromas are removed, the alcohol is separated, then the aromas are added back in, so the wine stays true to itself. |
| ABV               | 0.5%                                                                                                                                                                                                                                                                                                                     |
| Size              | 75cl                                                                                                                                                                                                                                                                                                                     |
| Drinking Window   | Drink now                                                                                                                                                                                                                                                                                                                |
| Country           | France                                                                                                                                                                                                                                                                                                                   |
| Region            | Languedoc-Roussillon                                                                                                                                                                                                                                                                                                     |
| Area              | Languedoc                                                                                                                                                                                                                                                                                                                |
| Туре              | Red Wine                                                                                                                                                                                                                                                                                                                 |
| Grapes            | Chardonnay                                                                                                                                                                                                                                                                                                               |
| Vintage           | NV                                                                                                                                                                                                                                                                                                                       |
| Style             | Dry                                                                                                                                                                                                                                                                                                                      |
| Body              | Elegant, refined and supple                                                                                                                                                                                                                                                                                              |
| Producer          | Bruno Andreu                                                                                                                                                                                                                                                                                                             |
| Producer Overview | Coming from a family of wine growers, Bruno Andreu, is a passionate man about the diversity of vineyards and is led by the love of land and wine.                                                                                                                                                                        |
| Closure Type      | Screw Cap                                                                                                                                                                                                                                                                                                                |