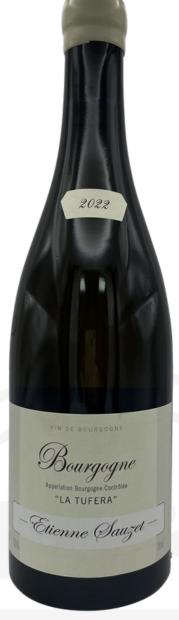

## Bourgogne Blanc La Tufera 2022, Domaine Etienne Sauzet

Price Code £42.49 BOUR024

Produced from four small separate parcels of vines and vinified in a mixture of 4-5 year old barrels and large foudres, in 2022 the yield was 55hl/ha, which was a welcome relief after the crippling small 2021 vintage. This is as pure an expression of Chardonnay as you can find. A must buy!

## Tasting Notes:

Very ripe and surprisingly forward on the nose, almost leaping out of the glass. Aromas of peach, wet stones, baked apple. The palate is typically tight at first, but there is a richness of fruit and steely salinity that dances on your tongue and creates the sensation of vibrancy and tension. A finish of cashew and subtle creaminess adds another dimension. Beautifully crafted, a super, yet under-valued white Burgundy.