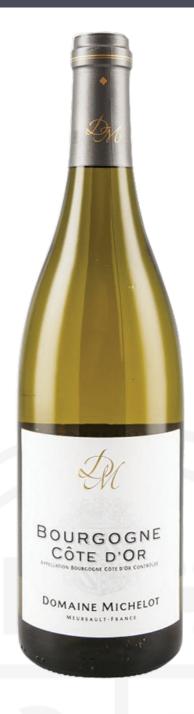

## Bourgogne Blanc 2021, Domaine Michelot

 Price
 £34.99

 Code
 BOUR019

Harvested from 10 separate plots, totaling 3.8ha, that surround the Village and border the main road. Fermented in tank, then 70/20 transferred into a mixture of 500lt and 300lt oak barrels respectively, to age for 1 year, with older oak preferred. In 2021 Nicolai also used a proportion of wine matured in clay eggs. No new oak used.

## **Tasting Notes:**

On the bouquet, the Michelot style is immediate. Juicy, expressive and immediately welcoming, this is a wine that is joyful to drink! The softly textured palate mirrors these flavours beautifully, offering stewed dessert apple, honey and citrus notes with a steely quenching acidity, that freshens the palate and leaves an impression of polished elegance and subtlety.

FAMILY WINE MERCHANTS SINCE 1906

| Specification     |                                                                                                                                                                                                             |
|-------------------|-------------------------------------------------------------------------------------------------------------------------------------------------------------------------------------------------------------|
| ABV               | 13%                                                                                                                                                                                                         |
| Size              | 75cl                                                                                                                                                                                                        |
| Drinking Window   | Drink now                                                                                                                                                                                                   |
| Country           | France                                                                                                                                                                                                      |
| Region            | Burgundy                                                                                                                                                                                                    |
| Area              | Côte de Beaune                                                                                                                                                                                              |
| Sub Area          | Bourgogne                                                                                                                                                                                                   |
| Туре              | White Wine                                                                                                                                                                                                  |
| Grape Mix         | 100% Chardonnay                                                                                                                                                                                             |
| Vintage           | 2021                                                                                                                                                                                                        |
| Style             | Dry                                                                                                                                                                                                         |
| Body              | Rich, round and full flavoured                                                                                                                                                                              |
| Producer          | Domaine Michelot                                                                                                                                                                                            |
| Producer Overview | Domaine Michelot has been in the Michelot family for six generations and, having increased in size over the years, now comprises more than 19 hectares which include a number of prestigious 1er cru wines. |
| Closure Type      | Cork                                                                                                                                                                                                        |
| Food Matches      | Great with smoked salmon and avocado sushi.                                                                                                                                                                 |