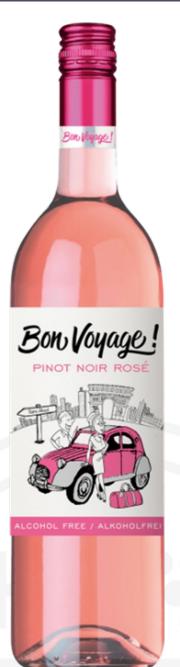

## Bon Voyage Rosé Alcohol Free

Price Code £5.69 BONV010

An alcohol free rosé wine made with 100% Pinot Noir.

## Tasting Notes:

A very light rose colour in appearance. Aromas of red fruit with spicy and floral notes. Round and balanced on the palate.

FAMILY WINE MERCHANTS SINCE 1906

| Specification     |                                                                                                                                                                                                                                                                                                                                                                                                                                                     |
|-------------------|-----------------------------------------------------------------------------------------------------------------------------------------------------------------------------------------------------------------------------------------------------------------------------------------------------------------------------------------------------------------------------------------------------------------------------------------------------|
| ABV               | 0.5%                                                                                                                                                                                                                                                                                                                                                                                                                                                |
| Size              | 75cl                                                                                                                                                                                                                                                                                                                                                                                                                                                |
| Drinking Window   | Drink now                                                                                                                                                                                                                                                                                                                                                                                                                                           |
| Country           | France                                                                                                                                                                                                                                                                                                                                                                                                                                              |
| Region            | France                                                                                                                                                                                                                                                                                                                                                                                                                                              |
| Туре              | Rosé Wine                                                                                                                                                                                                                                                                                                                                                                                                                                           |
| Grapes            | Pinot Noir                                                                                                                                                                                                                                                                                                                                                                                                                                          |
| Vintage           | NV                                                                                                                                                                                                                                                                                                                                                                                                                                                  |
| Style             | Dry                                                                                                                                                                                                                                                                                                                                                                                                                                                 |
| Body              | Elegant, crisp and delicate                                                                                                                                                                                                                                                                                                                                                                                                                         |
| Producer          | Les Grands Chais                                                                                                                                                                                                                                                                                                                                                                                                                                    |
| Producer Overview | Les Grands Chais de France (LGCF) was founded in 1979 by Joseph Helfrich,<br>privileged partner of vintners in the major regions of France, grower-breeder at the<br>head of more than 2000 hectares of vineyards, the GCF Group has become in the<br>space of a generation, a major player in Alsace, in the Jura, Diois, Languedoc,<br>Bordeaux, the Loire Valley and recently in Burgundy. It is now the leading private<br>winemaker in France. |
| Closure Type      | Screw Cap                                                                                                                                                                                                                                                                                                                                                                                                                                           |
| Food Matches      | Serve on its own, or alternatively serve as an accompaniment to cold meats and salad.                                                                                                                                                                                                                                                                                                                                                               |