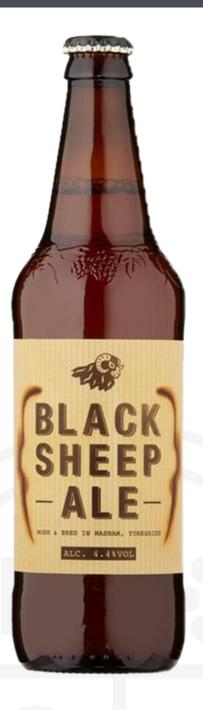

## Black Sheep Ale 8 x 500ml

 Price
 £20.00

 Code
 BLSH002

One of the all time classic Yorkshire Ale's, Black Sheep has been the staple of many an ale drinker. Bold, rich and full of flavour! A great session bitter.