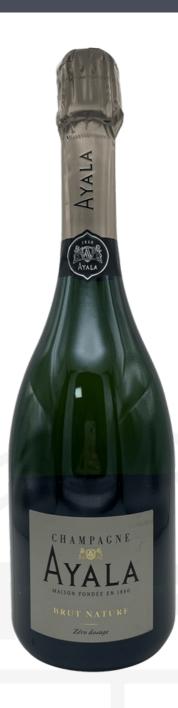

## Ayala Brut Nature Champagne (Zero Dosage)

| Price |  |
|-------|--|
| Code  |  |

£37.49 AYAL015

The perfect diet Champagne! This is basically the Brut Majeur without any dosage, which means there is zero sugar added!

## Tasting Notes:

Pale gold in color with a fine mousse, it is extremely aromatic on the nose. On the palate it is quite dry and shows great finesse and complexity. The Pinot Noir gives the wine richness and a long finish while Chardonnay, from the finest soils of the Côte des Blancs, adds delicacy, liveliness and freshness. Pinot Meunier, mainly from the Marne Valley, gives the wine an appealing fruitiness.

FAMILY WINE MERCHANTS SINCE 1906

| Specification     |                                                                                                                                                                                                                                                                                                                                                                                                                                                                                                                                                                                                                                                                                                              |
|-------------------|--------------------------------------------------------------------------------------------------------------------------------------------------------------------------------------------------------------------------------------------------------------------------------------------------------------------------------------------------------------------------------------------------------------------------------------------------------------------------------------------------------------------------------------------------------------------------------------------------------------------------------------------------------------------------------------------------------------|
| ABV               | 12%                                                                                                                                                                                                                                                                                                                                                                                                                                                                                                                                                                                                                                                                                                          |
| Size              | 75cl                                                                                                                                                                                                                                                                                                                                                                                                                                                                                                                                                                                                                                                                                                         |
| Drinking Window   | Drink now                                                                                                                                                                                                                                                                                                                                                                                                                                                                                                                                                                                                                                                                                                    |
| Country           | France                                                                                                                                                                                                                                                                                                                                                                                                                                                                                                                                                                                                                                                                                                       |
| Region            | Champagne                                                                                                                                                                                                                                                                                                                                                                                                                                                                                                                                                                                                                                                                                                    |
| Area              | Aÿ                                                                                                                                                                                                                                                                                                                                                                                                                                                                                                                                                                                                                                                                                                           |
| Туре              | Champagne                                                                                                                                                                                                                                                                                                                                                                                                                                                                                                                                                                                                                                                                                                    |
| Grape Mix         | 55% Chardonnay, 30% Pinot Noir, 15% Meunier                                                                                                                                                                                                                                                                                                                                                                                                                                                                                                                                                                                                                                                                  |
| Genres            | Practising Organic, Vegan, Vegetarian                                                                                                                                                                                                                                                                                                                                                                                                                                                                                                                                                                                                                                                                        |
| Vintage           | NV                                                                                                                                                                                                                                                                                                                                                                                                                                                                                                                                                                                                                                                                                                           |
| Style             | Brut Nature                                                                                                                                                                                                                                                                                                                                                                                                                                                                                                                                                                                                                                                                                                  |
| Body              | Refined, elegant and refreshing                                                                                                                                                                                                                                                                                                                                                                                                                                                                                                                                                                                                                                                                              |
| Producer          | Ayala                                                                                                                                                                                                                                                                                                                                                                                                                                                                                                                                                                                                                                                                                                        |
| Producer Overview | Champagne Ayala was founded by Edmond de AYALA in 1860, in the village of Aÿ.<br>It is one of the oldest Champagne Houses and has always been recognised for the<br>quality of its wines, being one of the founding members of the Syndicat des<br>Grandes Marques de la Champagne in the late 1800s. Furthermore it became very<br>popular in the early 1900s in Great Britain due to its drier style, which was<br>preferred in British society and then was awarded a Royal Warrant by King Edward<br>VII in 1908. Champagne AYALA was bought by the Bollinger family in 2005, since<br>which the House has seen a resurgence in poularity due to a complete restoration<br>of the winemaking facilities. |
| Closure Type      | Cork                                                                                                                                                                                                                                                                                                                                                                                                                                                                                                                                                                                                                                                                                                         |
| Food Matches      | deal as an aperitif, it will pair perfectly with sea food, caviar, scallops, lobster, crab, salmon. Sushis and Asian food are also a very good pairing.                                                                                                                                                                                                                                                                                                                                                                                                                                                                                                                                                      |