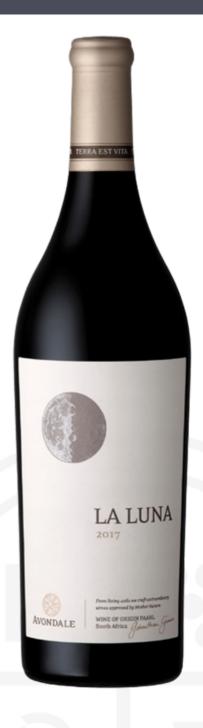

## Avondale La Luna

 Price
 £29.99

 Code
 AVON370

The name 'La Luna' is a reference to the moon, believed by biodynamic winemakers to be an influence on the winemaking process. La Luna is Avondale's Bordeaux blend. Surprisingly subtle and elegant with restrained power.

## Tasting Notes:

Dark purple in colour with classic berry aromas and a hint of tobacco leaf. On the palate there are layers of mineral intense fruit, with gentle tannins and a lovely freshness to the wine.

FAMILY WINE MERCHANTS SINCE 1906

| Specification     |                                                                                                                                                                                                                                                                                                                                                                                                                                                                                                                                                                                                                                                                                                                                                   |
|-------------------|---------------------------------------------------------------------------------------------------------------------------------------------------------------------------------------------------------------------------------------------------------------------------------------------------------------------------------------------------------------------------------------------------------------------------------------------------------------------------------------------------------------------------------------------------------------------------------------------------------------------------------------------------------------------------------------------------------------------------------------------------|
| ABV               | 14%                                                                                                                                                                                                                                                                                                                                                                                                                                                                                                                                                                                                                                                                                                                                               |
| Size              | 75cl                                                                                                                                                                                                                                                                                                                                                                                                                                                                                                                                                                                                                                                                                                                                              |
| Drinking Window   | Drink now through to 2025                                                                                                                                                                                                                                                                                                                                                                                                                                                                                                                                                                                                                                                                                                                         |
| Country           | South Africa                                                                                                                                                                                                                                                                                                                                                                                                                                                                                                                                                                                                                                                                                                                                      |
| Region            | Western Cape                                                                                                                                                                                                                                                                                                                                                                                                                                                                                                                                                                                                                                                                                                                                      |
| Area              | Paarl                                                                                                                                                                                                                                                                                                                                                                                                                                                                                                                                                                                                                                                                                                                                             |
| Туре              | Red Wine                                                                                                                                                                                                                                                                                                                                                                                                                                                                                                                                                                                                                                                                                                                                          |
| Grape Mix         | Cabernet Sauvignon, Cabernet Franc, Merlot, Petit Verdot and Malbec                                                                                                                                                                                                                                                                                                                                                                                                                                                                                                                                                                                                                                                                               |
| Genres            | Biodynamic, Organic, Vegan, Vegetarian                                                                                                                                                                                                                                                                                                                                                                                                                                                                                                                                                                                                                                                                                                            |
| Vintage           | 2017                                                                                                                                                                                                                                                                                                                                                                                                                                                                                                                                                                                                                                                                                                                                              |
| Body              | Elegant, refined and supple                                                                                                                                                                                                                                                                                                                                                                                                                                                                                                                                                                                                                                                                                                                       |
| Producer          | Avondale Wine                                                                                                                                                                                                                                                                                                                                                                                                                                                                                                                                                                                                                                                                                                                                     |
| Producer Overview | The picturesque 160-hectare farm that is today known as Avondale has been under cultivation for more than 300 years.                                                                                                                                                                                                                                                                                                                                                                                                                                                                                                                                                                                                                              |
| Closure Type      | Cork                                                                                                                                                                                                                                                                                                                                                                                                                                                                                                                                                                                                                                                                                                                                              |
| Food Matches      | Enjoy with cider and maple syrup glazed pork chops.                                                                                                                                                                                                                                                                                                                                                                                                                                                                                                                                                                                                                                                                                               |
| Press Comments    | Wine Merchant Top 100, Highly Commended, 2025. Featured in Decanter 2020 Bordeaux-style blends 45 Great Buys for Bordeaux Lovers. "Rich, dark, concentrated and complex. Good evolution here, with notes of dark fruits and spice, and a cleansing acidity to keep the palate fresh. Still quite firm and austere on the palate, this has the potential to age for several more years. Good complexity. Although it's a Bordeaux blend in terms of the mix of grapes, this is in a very different style compared to wines made in the southwest of France." Awarded 94 points by Decanter, November 2023: "A Cabernet- dominant five-way Bordeaux blend, there's plenty of trademark Paarl plum and cassis fruit in here. <b>Read more online</b> |