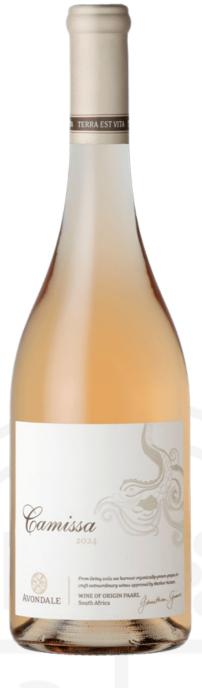

## Avondale Camissa Rosé

Usual Price Discount Price (inc. VAT) Code £19.99 £18.99 AVON360

Taking its name from the Khoi San name for Table Mountain, Camissa is Avondale's premium rose and one of our favourites too!

## Tasting Notes:

A blend of three flavourful varieties, Camissa presents an aroma of rose petals and fresh red fruits of the forest. Hints of Turkish Delight and lemon on the palate with a perfectly balanced acidity. Camissa may initially appear sweet but it finishes completely dry.

FAMILY WINE MERCHANTS SINCE 1906

| Specification     |                                                                                                                      |
|-------------------|----------------------------------------------------------------------------------------------------------------------|
| ABV               | 13.5%                                                                                                                |
| Size              | 75cl                                                                                                                 |
| Drinking Window   | Drink now                                                                                                            |
| Country           | South Africa                                                                                                         |
| Region            | Western Cape                                                                                                         |
| Area              | Paarl                                                                                                                |
| Туре              | Rosé Wine                                                                                                            |
| Grape Mix         | 42% Muscat de Frontignan, 39% Mourvèdre, 19% Grenache                                                                |
| Genres            | Biodynamic, Organic, Vegan, Vegetarian                                                                               |
| Vintage           | 2023                                                                                                                 |
| Style             | Dry                                                                                                                  |
| Body              | Elegant, crisp and delicate                                                                                          |
| Producer          | Avondale Wine                                                                                                        |
| Producer Overview | The picturesque 160-hectare farm that is today known as Avondale has been under cultivation for more than 300 years. |
| Closure Type      | Cork                                                                                                                 |
| Food Matches      | We love this wine with paella!                                                                                       |