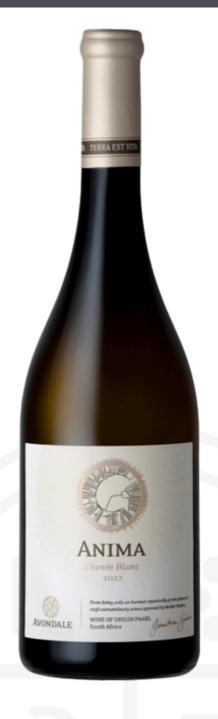

## Avondale Anima Chenin Blanc

 Price
 £22.99

 Code
 AVON385

A premium Chenin Blanc made by one of South Africa's top wineries, Avondale. Made from 100% organically grown Chenin Blanc grapes.

## **Tasting Notes:**

Anima has a nose that develops intriguingly in the glass. Winter melon, pineapple, lime and a hint of honey confirm the elegance and fullness of this softly wooded, supple Chenin Blanc. The palate is dense with fresh fruit flavours of gooseberry, quince and peach, all harmonising superbly with the soulful minerality that gives this wine its name.

FAMILY WINE MERCHANTS SINCE 1906

| Specification     |                                                                                                                                                                                                                                                                                                                                                                                                                                                                                                                                                                                                                      |
|-------------------|----------------------------------------------------------------------------------------------------------------------------------------------------------------------------------------------------------------------------------------------------------------------------------------------------------------------------------------------------------------------------------------------------------------------------------------------------------------------------------------------------------------------------------------------------------------------------------------------------------------------|
| ABV               | 13.5%                                                                                                                                                                                                                                                                                                                                                                                                                                                                                                                                                                                                                |
| ·                 |                                                                                                                                                                                                                                                                                                                                                                                                                                                                                                                                                                                                                      |
| Size              | 75cl                                                                                                                                                                                                                                                                                                                                                                                                                                                                                                                                                                                                                 |
| Drinking Window   | Drink now                                                                                                                                                                                                                                                                                                                                                                                                                                                                                                                                                                                                            |
| Country           | South Africa                                                                                                                                                                                                                                                                                                                                                                                                                                                                                                                                                                                                         |
| Region            | Western Cape                                                                                                                                                                                                                                                                                                                                                                                                                                                                                                                                                                                                         |
| Area              | Paarl                                                                                                                                                                                                                                                                                                                                                                                                                                                                                                                                                                                                                |
| Туре              | White Wine                                                                                                                                                                                                                                                                                                                                                                                                                                                                                                                                                                                                           |
| Grapes            | Chenin Blanc                                                                                                                                                                                                                                                                                                                                                                                                                                                                                                                                                                                                         |
| Genres            | Biodynamic, Organic, Vegan, Vegetarian                                                                                                                                                                                                                                                                                                                                                                                                                                                                                                                                                                               |
| Vintage           | 2021                                                                                                                                                                                                                                                                                                                                                                                                                                                                                                                                                                                                                 |
| Style             | Dry                                                                                                                                                                                                                                                                                                                                                                                                                                                                                                                                                                                                                  |
| Body              | Rich, round and full flavoured                                                                                                                                                                                                                                                                                                                                                                                                                                                                                                                                                                                       |
| Producer          | Avondale Wine                                                                                                                                                                                                                                                                                                                                                                                                                                                                                                                                                                                                        |
| Producer Overview | The picturesque 160-hectare farm that is today known as Avondale has been under cultivation for more than 300 years.                                                                                                                                                                                                                                                                                                                                                                                                                                                                                                 |
| Closure Type      | Cork                                                                                                                                                                                                                                                                                                                                                                                                                                                                                                                                                                                                                 |
| Food Matches      | Try with a hearty fish pie.                                                                                                                                                                                                                                                                                                                                                                                                                                                                                                                                                                                          |
| Press Comments    | Wine Merchant Top 100, Highly Commended, 2025. Highly Recommended - Decanter, March 2023, South African Chenin Blanc Panel Tasting, 91 points: "Smoky, spicy, savoury wine with mineral tang and good balance. Big concentration, a herby, granitic sapidity and long, textural length". Awarded 94 by Decanter, November 2023: "From 25-35 year old vineyards, there's a 15% orange wine (skin contact in qvevri) component to this Chenin, plus 12 months in very old barrels. The reuslt is a textural, multi-layered wine with creamy Mirabelle plum and pineapple flavours, underpinned by a salty minerality". |
|                   |                                                                                                                                                                                                                                                                                                                                                                                                                                                                                                                                                                                                                      |