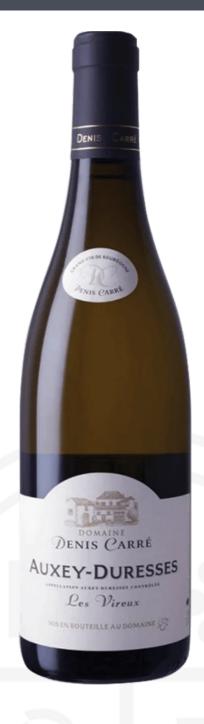

## Auxey-Duresses 2020, Domaine Denis Carré

 Price
 £38.99

 Code
 AUXE025

Harvested from vineyards (0.26ha) situated inland from Meursault and bordering Monthélie, this wonderful Chardonnay shows punchy and concentrated fruit, honeyed & ripe with flavours of Canteloupe melon, stewed dessert apple, wet stones and a touch of vanilla.

## **Tasting Notes:**

This wonderful Chardonnay shows punchy and concentrated fruit, honeyed & ripe with flavours of Canteloupe melon, stewed dessert apple, wet stones and a touch of vanilla. The impression is of superb ripeness of fruit, balanced by fresh citrus acidity and a poise and power that seems almost Puligny-like. A superb wine.